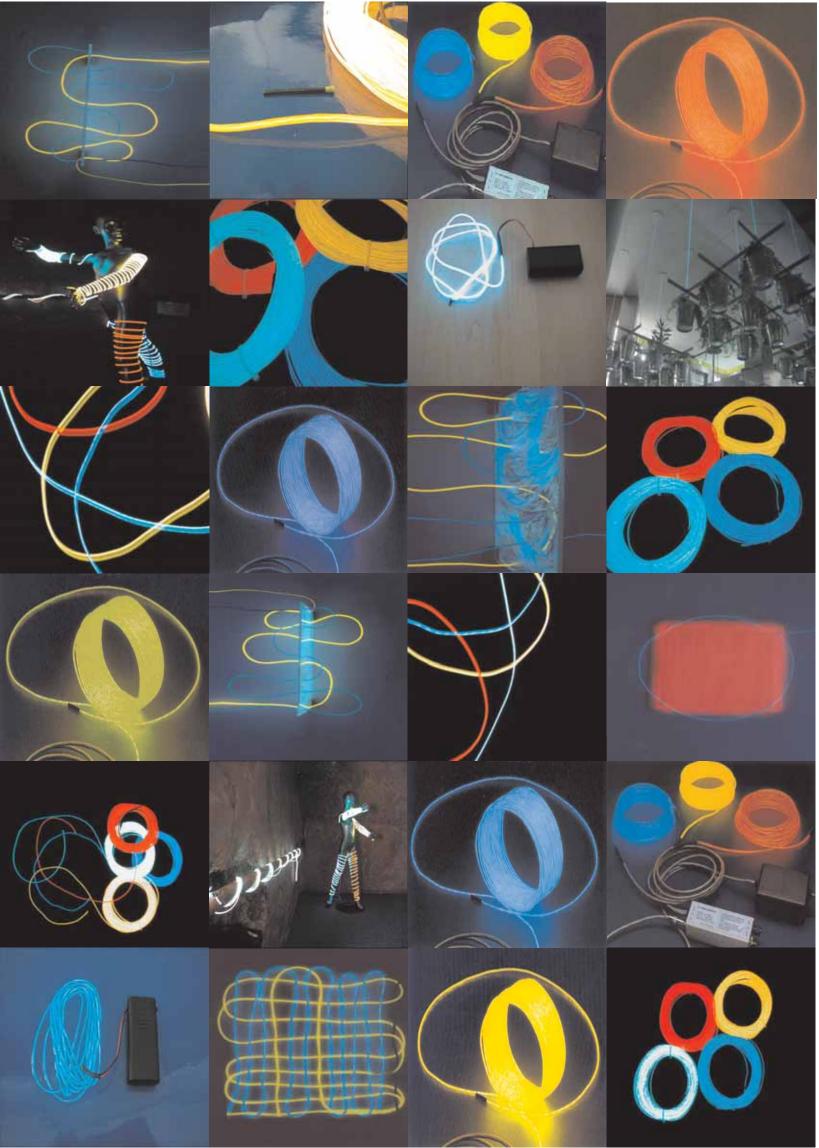

### Facts

- extrem hohe Biegbarkeit
- ringsherum leuchtend
- gerade Lichtstrahlen durch den Raum oder leuchtende Kurven!

### Farben

weiß, rot, gelb, grün, blau, blaugrün (türkis) Andere Farben auf Anfrage.

# **Ausführung**

Kunststoffummantelt, ohne Kontakte

# Optionen

Kontaktieren, Lieferung mit Anschlusskabel